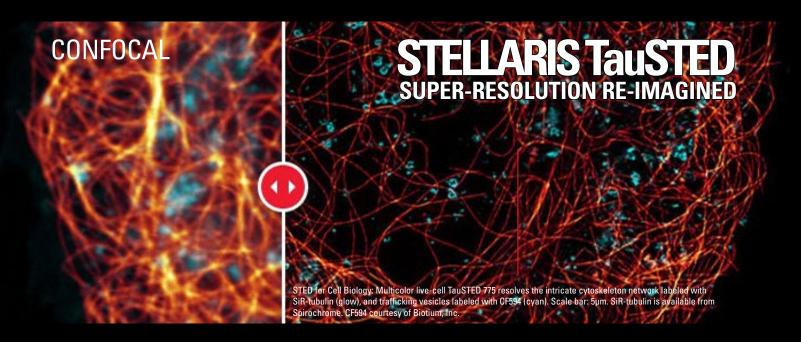

### POTENTIAL DISCOVER MORE

Achieve superior super-resolution and image quality combined with sample protection thanks to a revolutionary way of doing STED.